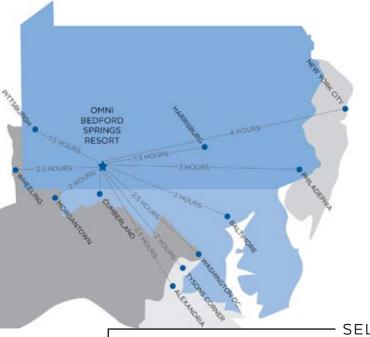

#### SO CLOSE, AND A WORLD AWAY

The location in the Pocono Mountains makes Kalahari Resorts & Conventions an easy option for attendees. They're less than two hours away from New York, Philadelphia, Harrisburg, Scranton and Allentown. It's convenient for guests, but just far enough for them to feel like they're a world away.